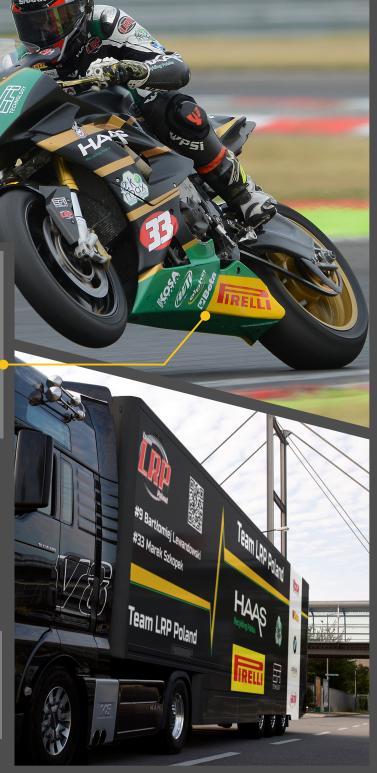

riał

**N**Beta

| Moto | r( | Cyc |  |
|------|----|-----|--|
|      |    |     |  |
|      |    |     |  |
|      |    |     |  |
| 140  |    |     |  |
| 130  | X  | 40  |  |
|      |    |     |  |

eam LRP Pol

**(**OSA

Beta 6

IRELLI

Team LRP Poland

**KOSA** 

|    |  | M | Di | l |   | rc | ;) | JC |
|----|--|---|----|---|---|----|----|----|
| ¢. |  |   |    |   |   |    |    |    |
|    |  |   |    |   |   |    |    |    |
|    |  |   |    |   |   |    |    |    |
|    |  |   | 1  | 4 | O | X  | 5  | 0  |
|    |  |   |    |   |   |    |    |    |
|    |  |   |    |   |   |    |    |    |