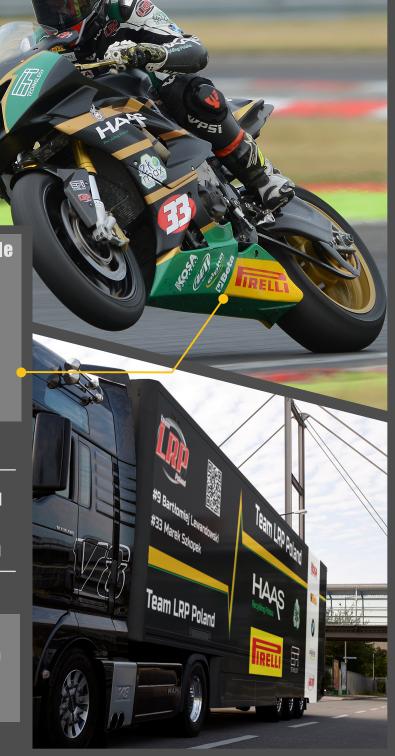

riał

**N**Beta

| Moto | r( | Cyc |  |
|------|----|-----|--|
|      |    |     |  |
|      |    |     |  |
|      |    |     |  |
| 140  |    |     |  |
| 130  | X  | 40  |  |
|      |    |     |  |

eam LRP Pol

**(**OSA

Beta 6

IRELLI

Team LRP Poland

**KOSA** 

|    |  | M | Di | l |   | rc | ;) | JC |
|----|--|---|----|---|---|----|----|----|
| ¢. |  |   |    |   |   |    |    |    |
|    |  |   |    |   |   |    |    |    |
|    |  |   |    |   |   |    |    |    |
|    |  |   | 1  | 4 | O | X  | 5  | 0  |
|    |  |   |    |   |   |    |    |    |
|    |  |   |    |   |   |    |    |    |