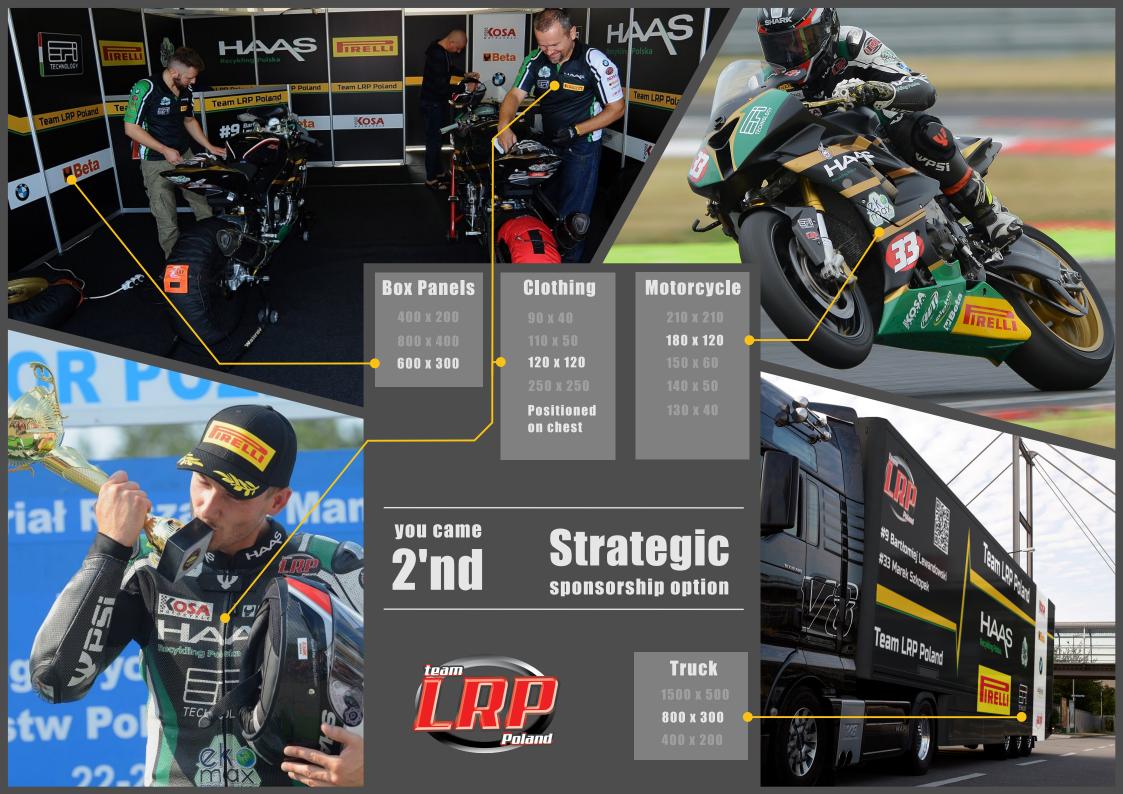

| Box Panels |  |
|------------|--|
| 400 x 200  |  |
| 800 x 400  |  |
|            |  |
|            |  |
|            |  |

**KOSA** 

Beta

Clothing

S

Team LRP Pola

HQ

11

riał

**N**Beta

| Moto | r( | Cyc |  |
|------|----|-----|--|
|      |    |     |  |
|      |    |     |  |
|      |    |     |  |
| 140  |    |     |  |
| 130  | X  | 40  |  |
|      |    |     |  |

eam LRP Pol

| O BEEN |   |
|--------|---|
|        | B |
|        |   |
|        | - |
| A LOSE |   |
|        |   |
| 22-2   |   |

Team LRP Polan

HQ

TECHNOLOGY

Team LRP Poland

IRELL

Ter

| ox Panels | Clothin              |
|-----------|----------------------|
| 400 x 200 | 90 x 40              |
| 800 x 400 |                      |
|           | 120 x 120            |
|           |                      |
|           | Position<br>on chest |

**(**OSA

Beta 6

IRELLI

Team LRP Poland

**KOSA** 

|    |  | M | Di | l |   | rc | ;) | JC |
|----|--|---|----|---|---|----|----|----|
| ¢. |  |   |    |   |   |    |    |    |
|    |  |   |    |   |   |    |    |    |
|    |  |   |    |   |   |    |    |    |
|    |  |   | 1  | 4 | O | X  | 5  | 0  |
|    |  |   |    |   |   |    |    |    |
|    |  |   |    |   |   |    |    |    |